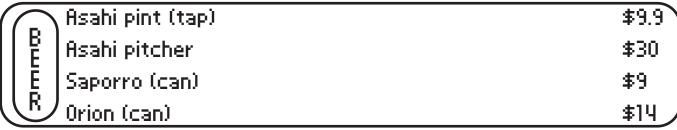

\$11

Whisky 1.5 0Z Barley Shochu 1.5 0Z Whisky Highball ◀ \$12 Oolong Hai \$12 Whisky, soda, lemon peel Shochu, oolong tea Grapefruit Highball \$15 Ġ Green tea Hai \$12. Ē whisky, grapefruit, sodal B A Shochu, green teal Shiso highball **\$15** Lemon Sawai **\$**12. Ĥ shiso infused whisky, sodal Shochu, fresh lemon, sodal Earl grey Highball **\$**15. Calpico Sawai \$12 Earlgreu tea infused, soda Calpico, shochu, soda Toki Highball Suntory Toki, lime, soda Tokyo collinsi **\$**16. Roku gin,lime juice,soda **\$16** Ume negroni Ö Campari, gin, umeshu \$15 Doraemon Calpico, blue curacao, peach liqueur, shochu, cherry **\$16** Yuzu tonic Ĥ Yuzu infused sake, gini \$16. kashira/9A Toki, disaronno, cherry Shibuya old-fashioned Barley shochu, umami bitter, simple syrup, nori: 生17